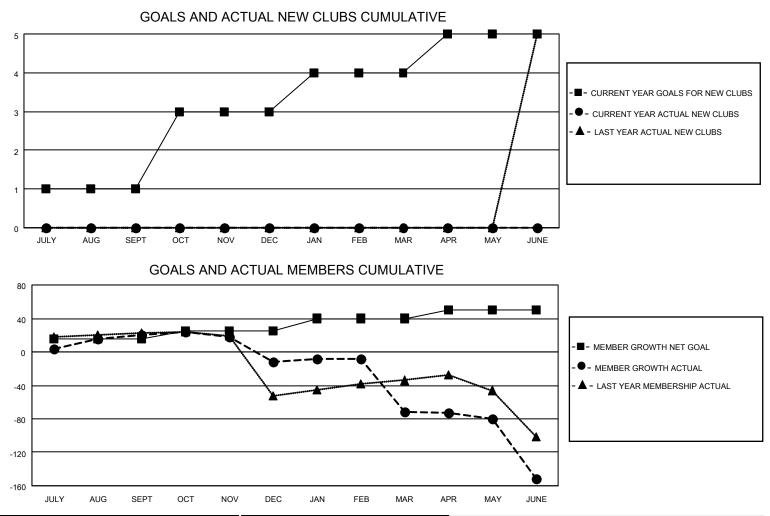

## LOCATION INDIA

District 3231A1

Results as of: 6/30/2023

| Clubs                 |               |           |               | Members               |                        |                         |                                                    |
|-----------------------|---------------|-----------|---------------|-----------------------|------------------------|-------------------------|----------------------------------------------------|
| RESULTS FOR 2022-2023 |               |           |               | RESULTS FOR 2022-2023 |                        |                         |                                                    |
| QUARTER               | NEW CLUB GOAL | NEW CLUBS | DROPPED CLUBS | QUARTER               | BER GROWTH NET<br>GOAL | MEMBER GROWTH<br>ACTUAL | DROPPED<br>MEMBERS ACTUAL<br>(including transfers) |
| JULY/AUG/SEPT         | 1             | 0         | 0             | JULY/AUG/SEPT         | 15                     | 46                      | 18                                                 |
| OCT/NOV/DEC           | 2             | 0         | 0             | OCT/NOV/DEC           | 10                     | 14                      | 42                                                 |
| JAN/FEB/MAR           | 1             | 0         | 29            | JAN/FEB/MAR           | 15                     | 18                      | 73                                                 |
| APR/MAY/JUNE          | 1             | 0         | 1             | APR/MAY/JUNE          | 10                     | 22                      | 97                                                 |